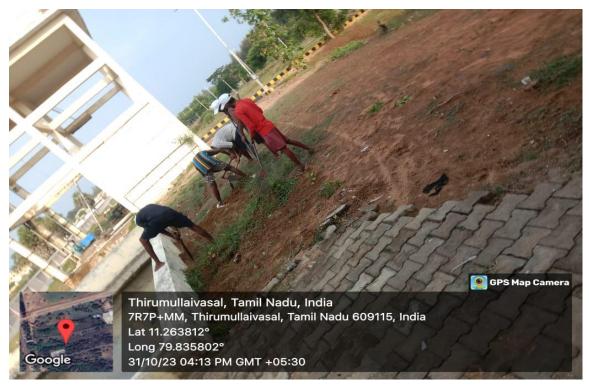

#### MPEDA - RGCA Seabass and Mud Crab Hatcheries, Thoduvai

Activity: Cleaning activities at RGCA Seabass and Mudcrab Hatchery Projects Thoduvai, Sirkali TK, Mayiladuthurai Dist, Tamil Nadu.

 Cogle