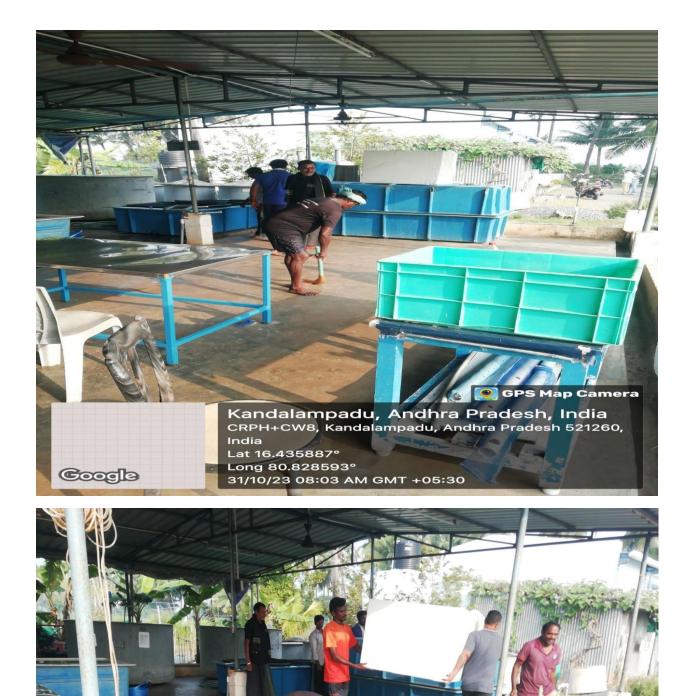

## MPEDA - RGCA Tilapia Project, Manikonda

Activity: Cleaning activities at Tilapia Project, Manikonda, Krishna Dist, Andhra Pradesh.

Kandalampadu, Andhra Pradesh, India CRPH+CW8, Kandalampadu, Andhra Pradesh 521260, India Lat 16.436471° Long 80.828764° 31/10/23 08:03 AM GMT +05:30