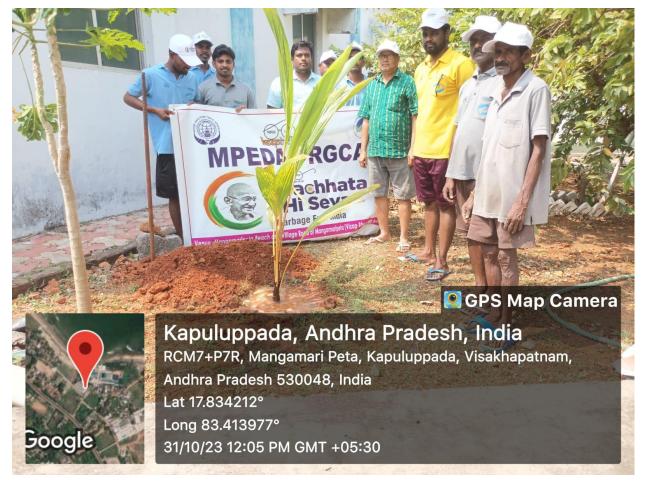

#### MPEDA - RGCA BMC, Visakhapatnam

Activity: Cleaning activities at Broodstock Multiplication Centre, Visakhapatnam, Andhra Pradesh.

Kapuluppada, Andhra Pradesh, India RCM7+P7R, Mangamari Peta, Kapuluppada, Visakhapatnam, Andhra Pradesh 530048, India Lat 17.834212° Long 83.41395° 31/10/23 12:07 PM GMT +05:30

## GPS Map Camera

Google

Kapuluppada, Andhra Pradesh, India RCM7+P7R, Mangamari Peta, Kapuluppada, Visakhapatnam, Andhra Pradesh 530048, India Lat 17.834212° Long 83.413977° 31/10/23 12:04 PM GMT +05:30