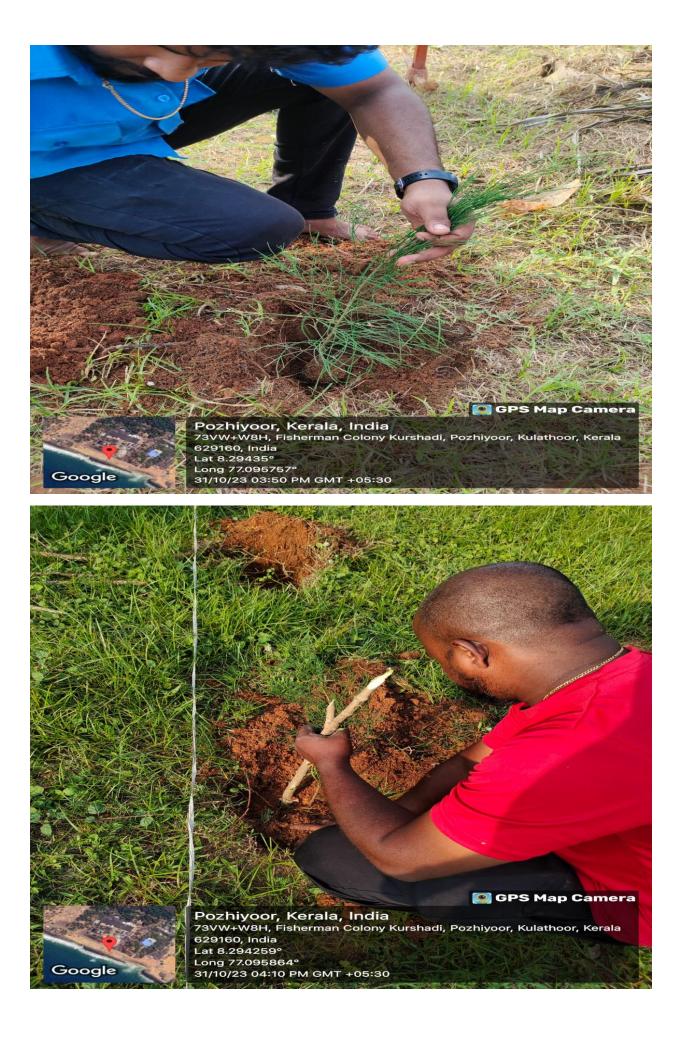

### MPEDA - RGCA MFHP, Pozhiyoor & Cage Facility Muttom

Activity: Cleaning activities at Marine Finfish Hatchery Project, Pozhiyoor and Cage Facility at Muttom, Thiruvananthapuram Dist, Kerala.