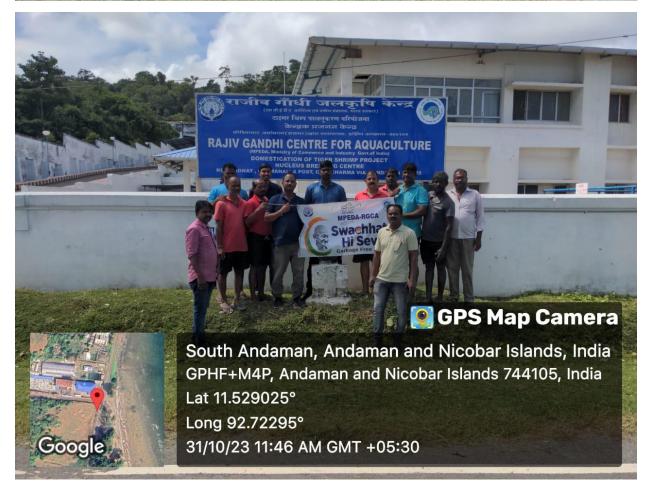

#### MPEDA - RGCA DTSP, Andaman

Activity: Cleaning activity at RGCA Domestication of Tiger Shrimp Project (DTSP) premises at Kodiyaghat, South Andaman.

# 💽 GPS Map Camera

RAJIV GANDHI CENTRE FOR AQUA

South Andaman, Andaman and Nicobar Islands, India GPHF+M4P, Andaman and Nicobar Islands 744105, India Lat 11.528936° Long 92.722906° 31/10/23 11:38 AM GMT +05:30