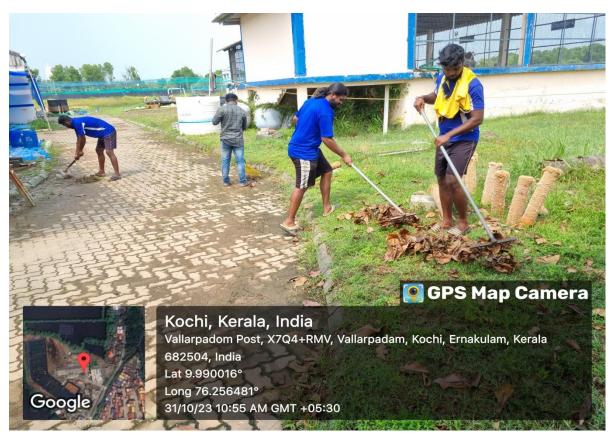

### MPEDA - RGCA MAC, Vallarpadam

Activity: Cleaning activity at Office premises of Multispecies Aquaculture Complex, Vallarpadam, Ernakulam, Kerala.

MPEDA - RGCA AQF, Chennai

Activity: Cleaning activities at Aquatic Quarantine Facility Premises, Neelangarai, Chennai, Tamil Nadu.