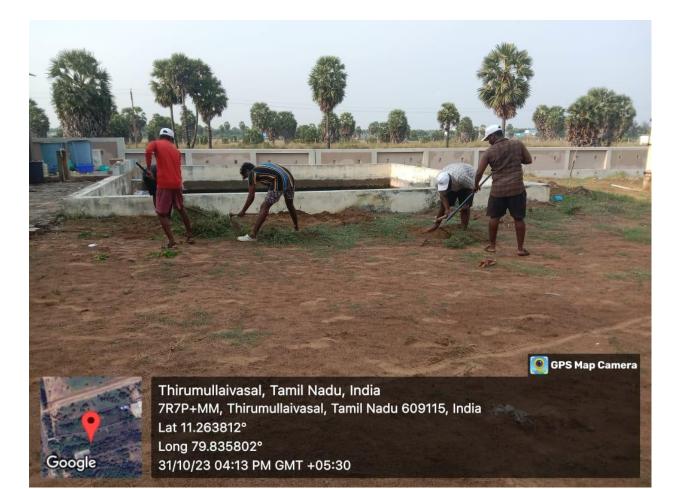

#### MPEDA - RGCA Seabass and Mud Crab Hatcheries, Thoduvai

Activity: Cleaning activities at RGCA Seabass and Mudcrab Hatchery Projects Thoduvai, Sirkali TK, Mayiladuthurai Dist, Tamil Nadu.

 Cogle