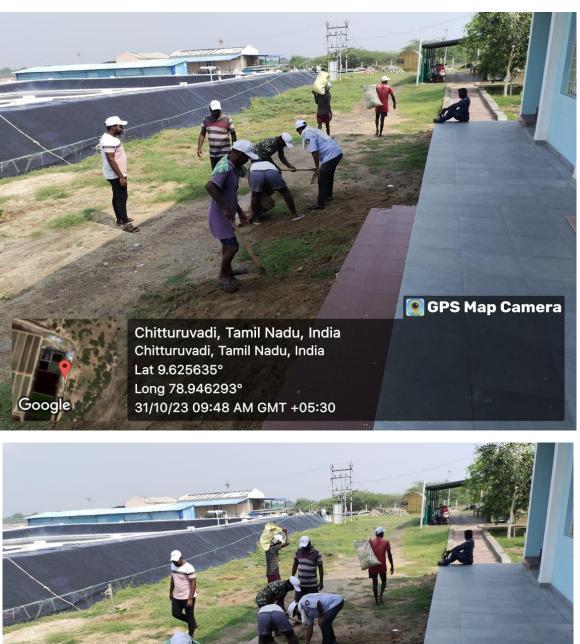

#### MPEDA - RGCA Artemia Demo Farm Project, Ramanathapuram

Activity: Cleaning activity at Artemia Demo Farm Project, Ramanathapuram Tamil Nadu.

Chitturuvadi, Tamil Nadu, India Chitturuvadi, Tamil Nadu, India Lat 9.625635° Long 78.946293° 31/10/23 09:48 AM GMT +05:30