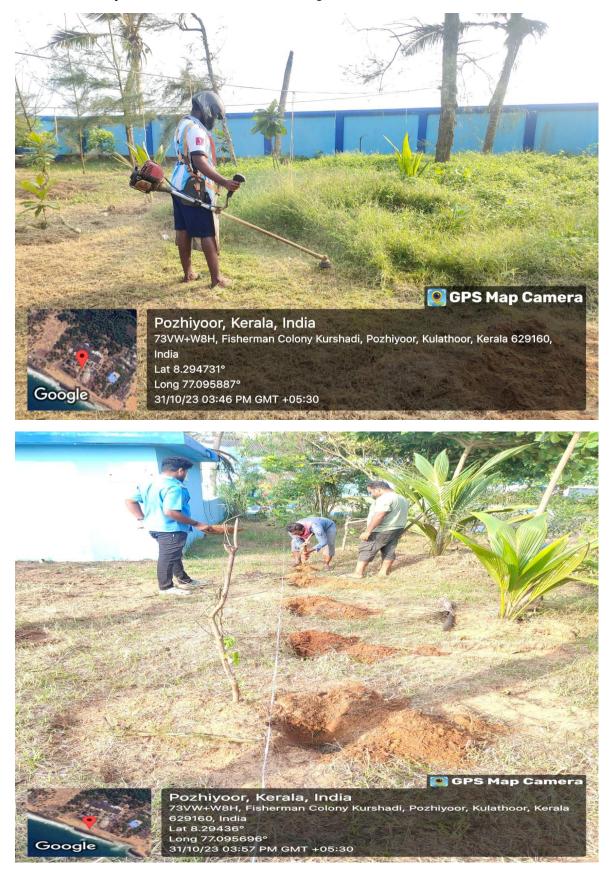

### MPEDA - RGCA MFHP, Pozhiyoor & Cage Facility Muttom

Activity: Cleaning activities at Marine Finfish Hatchery Project, Pozhiyoor and Cage Facility at Muttom, Thiruvananthapuram Dist, Kerala.