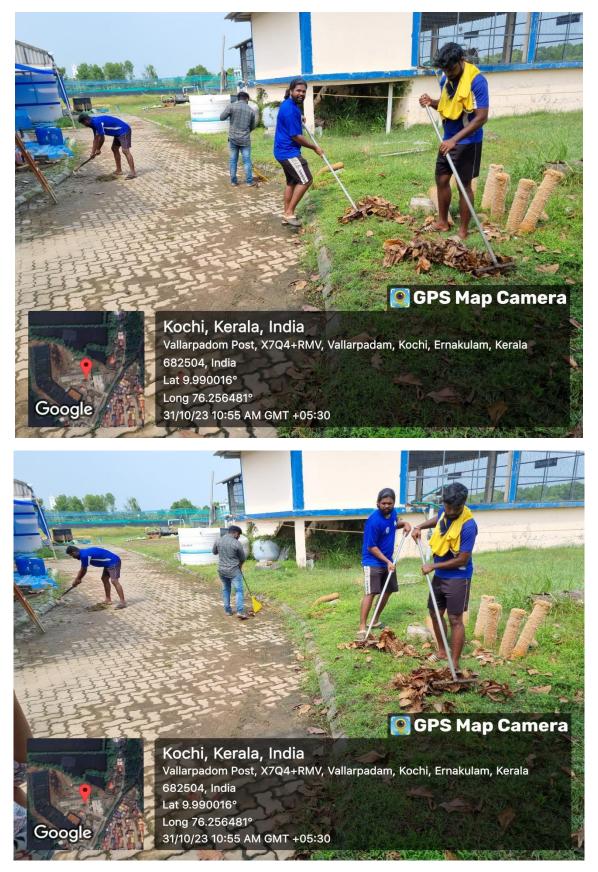

### MPEDA - RGCA MAC, Vallarpadam

Activity: Cleaning activity at Office premises of Multispecies Aquaculture Complex, Vallarpadam, Ernakulam, Kerala.

MPEDA - RGCA AQF, Chennai

Activity: Cleaning activities at Aquatic Quarantine Facility Premises, Neelangarai, Chennai, Tamil Nadu.