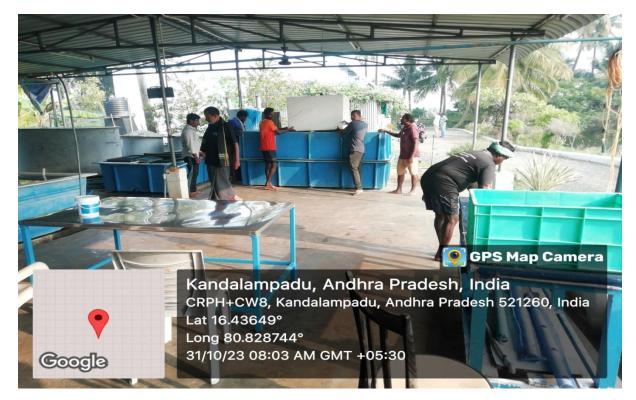

## MPEDA - RGCA Tilapia Project, Manikonda

Activity: Cleaning activities at Tilapia Project, Manikonda, Krishna Dist, Andhra Pradesh.

Kandalampadu, Andhra Pradesh, India CRPH+CW8, Kandalampadu, Andhra Pradesh 521260, India Lat 16.436471° Long 80.828764° 31/10/23 08:03 AM GMT +05:30