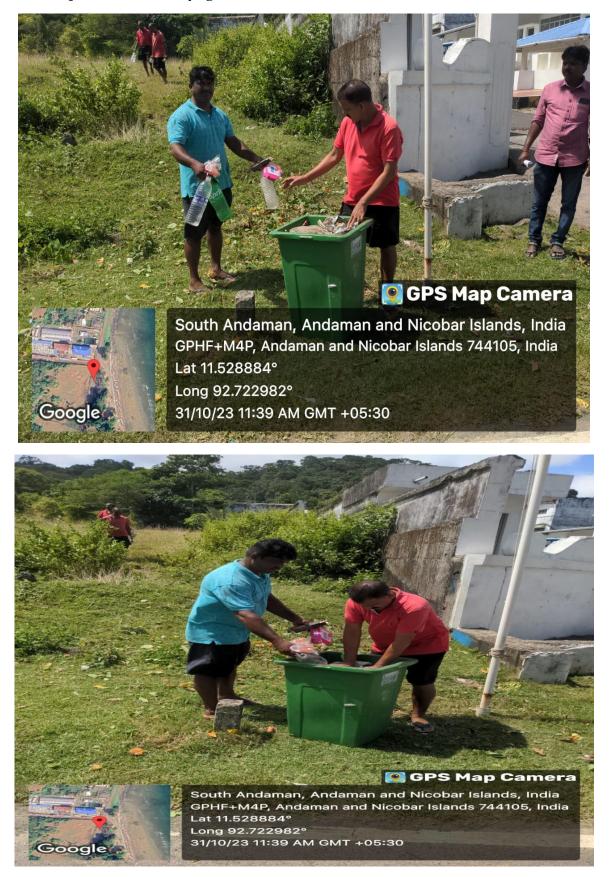

#### MPEDA - RGCA DTSP, Andaman

Activity: Cleaning activity at RGCA Domestication of Tiger Shrimp Project (DTSP) premises at Kodiyaghat, South Andaman.