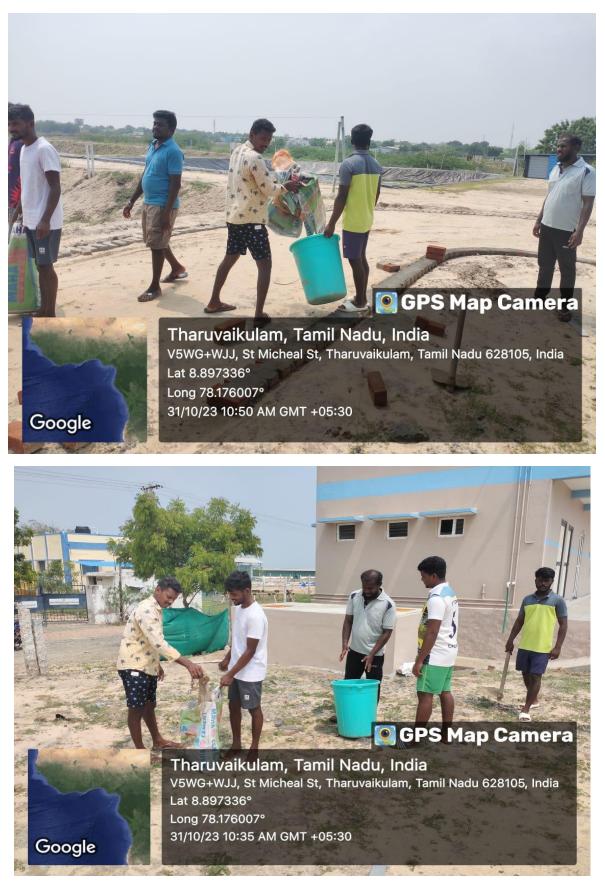

#### MPEDA - RGCA Artemia Project, Tharuvaikulam

Activity: Cleaning activities at Artemia Project premises at Tharuvaikulam, Thoothukudi Dist, Tamil Nadu.