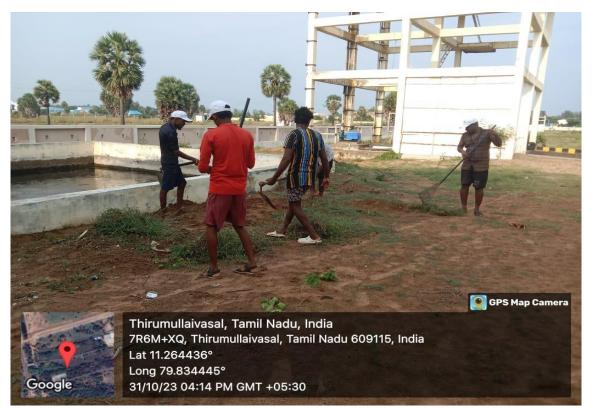

#### MPEDA - RGCA Seabass and Mud Crab Hatcheries, Thoduvai

Activity: Cleaning activities at RGCA Seabass and Mudcrab Hatchery Projects Thoduvai, Sirkali TK, Mayiladuthurai Dist, Tamil Nadu.

 Cogle